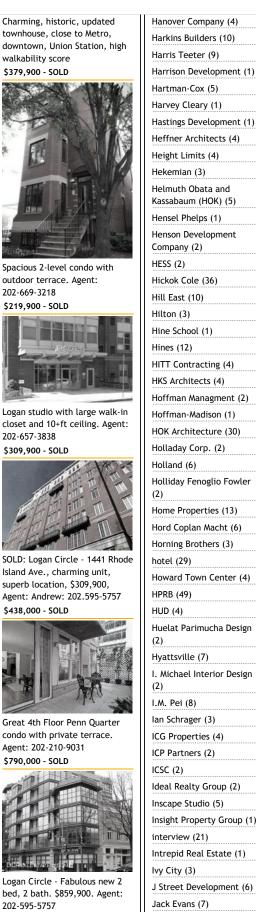

Capitol Hill office space

Retail / office space for lease, \$3500/mo.

**RESIDENTIAL PROPERTIES** 

4 bedroom charmer, fully remodeled, walk to Metro

\$870,000

Large Mt. Pleasant home - fully renovated, 2 sunrooms