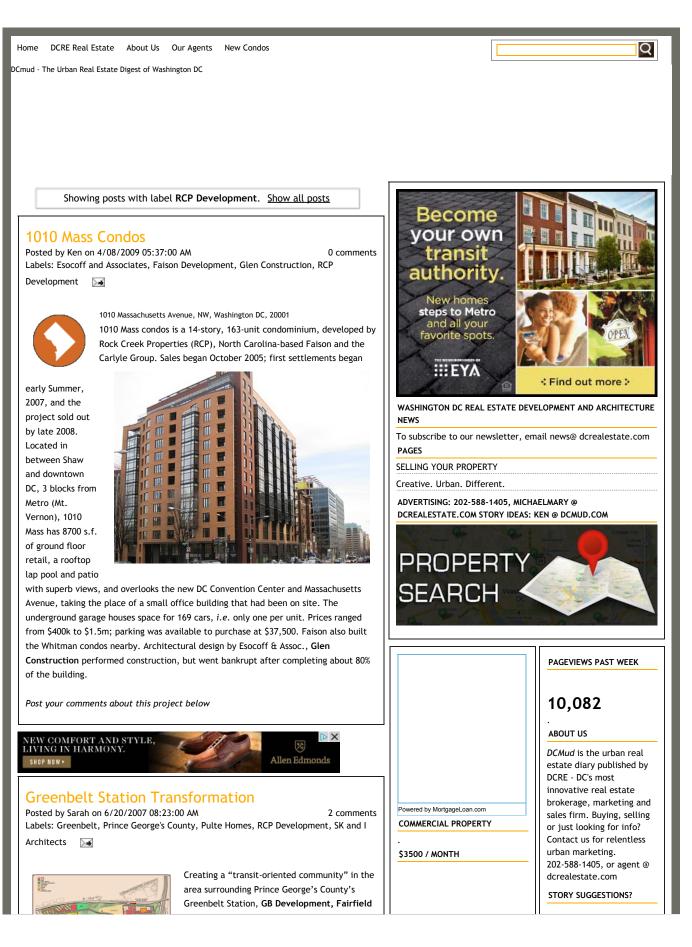

## http://dcmud.blogspot.com/search/label/RCP Development

Residential, Pulte Homes, RCP Development, and others are working together to complete the \$2 billion retail, office, residential, and transit-inclusive Greenbelt Station project. At its completion, the project, designed by

Bethesda-based **SK&I Architects** will include approximately 2,000 residential units, 1.5-million s.f office space, and 1 million s.f. retail space. According to the development's website, it will also be adjacent to and centered around WMATA's Greenbelt Metro Station.

Replacing what is now a concrete plant and the existing Metro Station parking facility, the development will be pedestrian-friendly with wide sidewalks, landscaping, and benches throughout. **The New York Times'** coverage of the development said the project would also offer community amenities such as ball fields, a pool, and a community center.

The development would include a variety of housing options; RCP is planning a 4-story, 378-unit multi-family housing community that will contain either apartments or condominiums at its completion. RCP's portion will also include 80,000 s.f. ground floor retail with above grade, above-grade structured parking. Pulte homes will be constructing town homes, while Fairfield Residential is planning additional apartments. A hotel is also a possibility for the development.

According to Martin Klingel, Vice President of Development at RCP, his company has not yet submitted for its detailed site plan approval, but will within the next month. He said site plan approval could take up to a year, with construction likely to take another two years beyond that point.