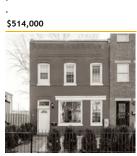

ing a 4-story, 378-unit multi-family housing community that will contain either apartments or condominiums at its completion. RCP's portion will also include 80,000 s.f. ground floor retail with above grade, above-grade structured parking. Pulte homes will be constructing town homes, while Fairfield Residential is planning additional apartments. A hotel is also a possibility for the development.

According to Martin Klingel, Vice President of Development at RCP, his company has not yet submitted for its detailed site plan approval, but will within the next month. He said site plan approval could take up to a year, with construction likely to take another two years beyond that point.



Capitol Hill office space





Retail / office space for lease, \$3500/mo.

**RESIDENTIAL PROPERTIES** 



4 bedroom charmer, fully remodeled, walk to Metro

\$870,000



Large Mt. Pleasant home - fully renovated, 2 sunrooms



Georgetown / Macarthur Blvd. . \$669.000 Email Ken@ DCMud.com Washington DC real estate news brought to you by DCMud.

## ARCHIVE

- ▶ 2013 (7)
- ► 2012 (577)
- 2011 (486)
- ▶ 2010 (451)
- ▼ 2009 (421)
  - December (35)
  - November (34)
  - October (40)
  - September (35)
  - August (35)
- ► July (35)
- June (33)
- ► May (30)
- ▼ April (41)
- JBG Seeks Approval for Bethesda Row Development To...

Grand Opening - The Towns of North College Park

FDA Office Gets Residential Revamp in

Rockville Lacey Grand Opening District Officials

Decry Condos, Celebrate

Afforda... Arlington's First Green and Gold

Building SE Church Bringing

Affordable Housing to Barry Far...

Lac